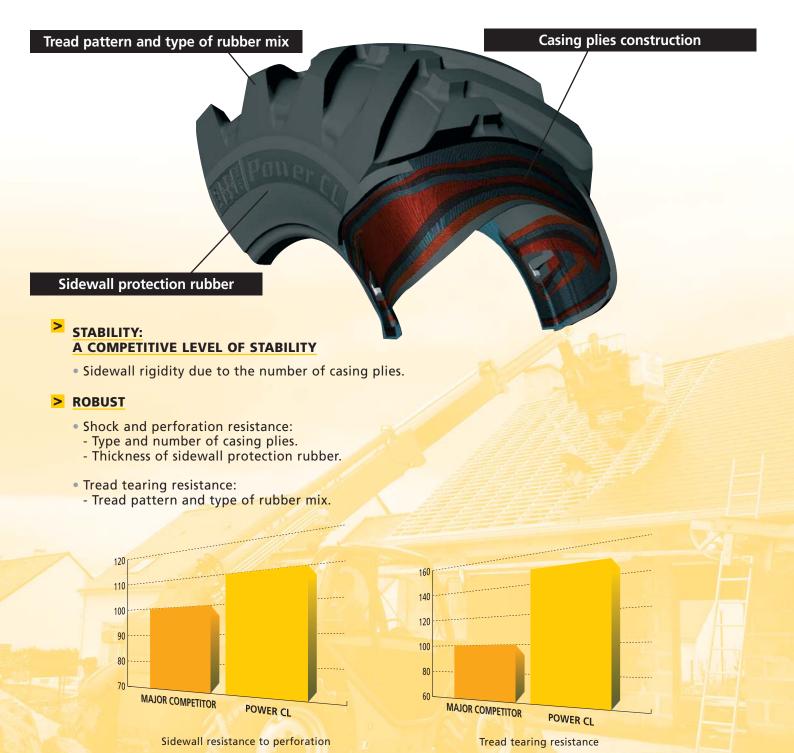

## NEW POWER CL

**Stability** 

**Shock and perforation resistance** 

POWER CL: a robust tyre which provides stability